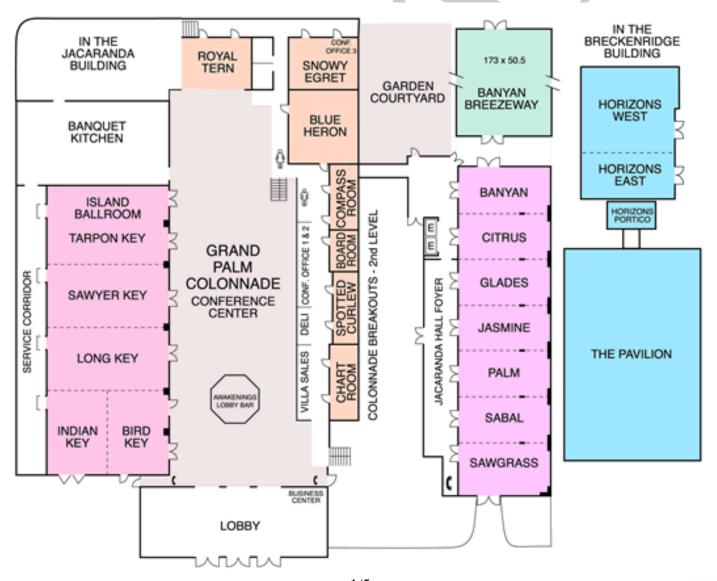

Breckenridge Deck

(rain: Tarpon/Sawyer)

5:00 - 7:00 pm

| 3:30 – 4:00 pm  | ORIENTATION       | Fitzgerald | Banyan                   |
|-----------------|-------------------|------------|--------------------------|
| 12:30 – 5:00 pm | Table Top Display | /S         | Banyan Breezeway<br>East |
|                 |                   |            | Last                     |

## Fall 2008 Meeting, St. Pete Beach, Florida

| Monday, March 10, 2008 |                                                                                                                                                   |                                                                                     |                          |                         |
|------------------------|---------------------------------------------------------------------------------------------------------------------------------------------------|-------------------------------------------------------------------------------------|--------------------------|-------------------------|
| TIME                   | GROUP                                                                                                                                             | ACTIVITY                                                                            | CHAIRS                   | ROOM                    |
| 7:00 am -<br>12:00 pm  | Registration                                                                                                                                      |                                                                                     | Arnold                   | Grand Palm<br>Colonnade |
| 7:00 am -<br>8:00 am   | All Chairs Meeting (For Subcommittee, Working Group, Discussion Group, Transnational, Education, and Standards Chairs and Vice-Chairs)  Nandi/Mos |                                                                                     |                          | Citrus &<br>Glades      |
| 7:30 am -<br>5:30 pm   |                                                                                                                                                   | Table Top Displays                                                                  |                          |                         |
| 8:15 am -<br>9:00 am   |                                                                                                                                                   | OPENING SESSION All Attendees                                                       | Nandi/Mosier             | Tarpon/<br>Sawyer/Long  |
| 9:15 am -<br>12:30 pm  | D                                                                                                                                                 | GENERATING STATION AND INDUSTRIAL CABLES                                            | Merando/Spear            | Tarpon/<br>Sawyer/Long  |
|                        | WC                                                                                                                                                | ORKING GROUP (WG) & DISCUSSION GROUP (D                                             | G) MEETINGS <sup>1</sup> |                         |
|                        | A17D                                                                                                                                              | Guide for Selection of Semiconductive Shields                                       | Person/Pélissou          | Palm                    |
| 9:15 am -              | B2W                                                                                                                                               | IEEE 404 Cable Joint Standard                                                       | Luzzi/DiGuglielmo        | Jasmine                 |
| 10:15 am               | C26D                                                                                                                                              | Medium Voltage Underground Cable Reliability                                        | Lanz/Wallace             | Sabal                   |
|                        | C23D                                                                                                                                              | Factors in Design/Installation of OH/UG Terminal                                    | Nandi/Johnson            | Sawgrass                |
|                        | A10D                                                                                                                                              | Conductors                                                                          | Joy/Witt                 | Palm                    |
| 10:30 am -             | B20D                                                                                                                                              | Impact of Filled-Strand Conductor on Accessories                                    | Taylor/Walker            | Sawgrass                |
| 12:30 pm               | C18D                                                                                                                                              | VLF Testing in the Field – IEEE 400.2                                               | Densley/Schlesinger      | Sabal                   |
|                        | E10D                                                                                                                                              | CIGRÉ/IEC International Organizations                                               | Boone/Zenger             | Jasmine                 |
| 12:30 pm -<br>2:00 pm  |                                                                                                                                                   | Lunch on your own - Table Top Display                                               | S                        |                         |
| 2:00 pm -<br>5:30 pm   | A                                                                                                                                                 | CABLE CONSTRUCTION & DESIGN                                                         | Smith/                   | Tarpon/<br>Sawyer/Long  |
|                        |                                                                                                                                                   | WG & DG MEETINGS                                                                    |                          |                         |
|                        | B1W                                                                                                                                               | IEEE 48 Cable Termination Standard                                                  | Braun/Taylor             | la a maior a            |
|                        | B17W                                                                                                                                              | Application Guide for Faulted Circuit Indicators                                    | Banting/Angerer          | Jasmine                 |
| 2:00 pm -              | C13D                                                                                                                                              | Installation of Cables Using Trenchless Techniques                                  | Stewart/Williams         | Sawgrass                |
| 3:15 pm                | C30D                                                                                                                                              | Extending the Life of Power Cables in the Field                                     | Bobb/Bernstein           | Palm                    |
|                        | D4D                                                                                                                                               | Smoke, Toxicity & Corrosive By-Products of Cable Combustion                         | Durland                  | Sabal                   |
|                        | B8W                                                                                                                                               | Stds for Cu and Al-Insulated Cable Connectors                                       | Cox                      | Jasmine                 |
| 3:30 pm -              | C16W                                                                                                                                              | Field Testing Shielded Cables-IEEE 400 (Omnibus)                                    | Thue/Lanz                | Palm                    |
| 5:30 pm                | C29W                                                                                                                                              | Induced Voltage Work Procedures (P1727)                                             | Kong/Argaut              | Sawgrass                |
| 0.00 piii              | D17W                                                                                                                                              | Testing Circuit Integrity Cables - Hydrocarbon Pool Fire Test Protocol (IEEE P1717) | Maldonado/Smith          | Sabal                   |

#### General Meeting Notes

- 1-Guest Breakfast, 7:30 9:00 am: Bermudas
- 2-Attendees Buffet Breakfast, 7:00 8:00 am: Banyan Breezeway East
- 3-Breaks 10:00 10:30 am, 3:00 3:30 pm: Banyan Breezeway East
- 4-See Bulletin Board at Registration Area for Specifics

# Tuesday, March 11, 2008

| 7:30 am -<br>5:30 pm | Registration  Table Top Displays                    | CHAIRS Arnold                                                                                                                                                                                                                                                                                                                                                                                                                                                                                                                                                                                                                                                                                                                                                                                                                                                                                                                                                                                                                                                                                                                                                                                                                                                                                                                                                                                                                                                                                                                                                                                                                                                                                                                                                                                                                                                                                                                                                                                                                                                                                                                  | ROOM Grand Palm Colonnade  Banyan Breezeway East |
|----------------------|-----------------------------------------------------|--------------------------------------------------------------------------------------------------------------------------------------------------------------------------------------------------------------------------------------------------------------------------------------------------------------------------------------------------------------------------------------------------------------------------------------------------------------------------------------------------------------------------------------------------------------------------------------------------------------------------------------------------------------------------------------------------------------------------------------------------------------------------------------------------------------------------------------------------------------------------------------------------------------------------------------------------------------------------------------------------------------------------------------------------------------------------------------------------------------------------------------------------------------------------------------------------------------------------------------------------------------------------------------------------------------------------------------------------------------------------------------------------------------------------------------------------------------------------------------------------------------------------------------------------------------------------------------------------------------------------------------------------------------------------------------------------------------------------------------------------------------------------------------------------------------------------------------------------------------------------------------------------------------------------------------------------------------------------------------------------------------------------------------------------------------------------------------------------------------------------------|--------------------------------------------------|
| 7:30 am -            |                                                     | Arnold                                                                                                                                                                                                                                                                                                                                                                                                                                                                                                                                                                                                                                                                                                                                                                                                                                                                                                                                                                                                                                                                                                                                                                                                                                                                                                                                                                                                                                                                                                                                                                                                                                                                                                                                                                                                                                                                                                                                                                                                                                                                                                                         | Colonnade  Banyan Breezeway                      |
| 7:30 am -            |                                                     | / included and inc | Banyan<br>Breezeway                              |
|                      | Table Top Displays                                  |                                                                                                                                                                                                                                                                                                                                                                                                                                                                                                                                                                                                                                                                                                                                                                                                                                                                                                                                                                                                                                                                                                                                                                                                                                                                                                                                                                                                                                                                                                                                                                                                                                                                                                                                                                                                                                                                                                                                                                                                                                                                                                                                | Breezeway                                        |
|                      | Table Top Displays                                  |                                                                                                                                                                                                                                                                                                                                                                                                                                                                                                                                                                                                                                                                                                                                                                                                                                                                                                                                                                                                                                                                                                                                                                                                                                                                                                                                                                                                                                                                                                                                                                                                                                                                                                                                                                                                                                                                                                                                                                                                                                                                                                                                | Breezeway                                        |
| 5:30 pm              | Table Top Displays                                  |                                                                                                                                                                                                                                                                                                                                                                                                                                                                                                                                                                                                                                                                                                                                                                                                                                                                                                                                                                                                                                                                                                                                                                                                                                                                                                                                                                                                                                                                                                                                                                                                                                                                                                                                                                                                                                                                                                                                                                                                                                                                                                                                | ,                                                |
|                      |                                                     |                                                                                                                                                                                                                                                                                                                                                                                                                                                                                                                                                                                                                                                                                                                                                                                                                                                                                                                                                                                                                                                                                                                                                                                                                                                                                                                                                                                                                                                                                                                                                                                                                                                                                                                                                                                                                                                                                                                                                                                                                                                                                                                                | East                                             |
|                      |                                                     |                                                                                                                                                                                                                                                                                                                                                                                                                                                                                                                                                                                                                                                                                                                                                                                                                                                                                                                                                                                                                                                                                                                                                                                                                                                                                                                                                                                                                                                                                                                                                                                                                                                                                                                                                                                                                                                                                                                                                                                                                                                                                                                                | 1                                                |
|                      |                                                     |                                                                                                                                                                                                                                                                                                                                                                                                                                                                                                                                                                                                                                                                                                                                                                                                                                                                                                                                                                                                                                                                                                                                                                                                                                                                                                                                                                                                                                                                                                                                                                                                                                                                                                                                                                                                                                                                                                                                                                                                                                                                                                                                |                                                  |
| 8:00 am – <b>C</b>   | CABLE SYSTEMS                                       | Nishioka/                                                                                                                                                                                                                                                                                                                                                                                                                                                                                                                                                                                                                                                                                                                                                                                                                                                                                                                                                                                                                                                                                                                                                                                                                                                                                                                                                                                                                                                                                                                                                                                                                                                                                                                                                                                                                                                                                                                                                                                                                                                                                                                      | Tarpon/                                          |
| 12:00 pm             | OABLE OTOTEMO                                       | Monora                                                                                                                                                                                                                                                                                                                                                                                                                                                                                                                                                                                                                                                                                                                                                                                                                                                                                                                                                                                                                                                                                                                                                                                                                                                                                                                                                                                                                                                                                                                                                                                                                                                                                                                                                                                                                                                                                                                                                                                                                                                                                                                         | Sawyer/Long                                      |
|                      | WG & DG MEETINGS                                    |                                                                                                                                                                                                                                                                                                                                                                                                                                                                                                                                                                                                                                                                                                                                                                                                                                                                                                                                                                                                                                                                                                                                                                                                                                                                                                                                                                                                                                                                                                                                                                                                                                                                                                                                                                                                                                                                                                                                                                                                                                                                                                                                |                                                  |
| A19D                 | Covered Conductors                                  | Campbell/Nuckles                                                                                                                                                                                                                                                                                                                                                                                                                                                                                                                                                                                                                                                                                                                                                                                                                                                                                                                                                                                                                                                                                                                                                                                                                                                                                                                                                                                                                                                                                                                                                                                                                                                                                                                                                                                                                                                                                                                                                                                                                                                                                                               | Palm                                             |
| 8:00 am - B5D        | IEEE 1300 Connection of Cable to GIS                | Uzelac/Frentzas                                                                                                                                                                                                                                                                                                                                                                                                                                                                                                                                                                                                                                                                                                                                                                                                                                                                                                                                                                                                                                                                                                                                                                                                                                                                                                                                                                                                                                                                                                                                                                                                                                                                                                                                                                                                                                                                                                                                                                                                                                                                                                                | Snowy Egret                                      |
| 10:00 am   B12W/     | Guide for Investigating and Analyzing Cable, Joint, | Jazowski/Jasek                                                                                                                                                                                                                                                                                                                                                                                                                                                                                                                                                                                                                                                                                                                                                                                                                                                                                                                                                                                                                                                                                                                                                                                                                                                                                                                                                                                                                                                                                                                                                                                                                                                                                                                                                                                                                                                                                                                                                                                                                                                                                                                 | Sawgrass                                         |
| A18                  | and Termination Failures                            |                                                                                                                                                                                                                                                                                                                                                                                                                                                                                                                                                                                                                                                                                                                                                                                                                                                                                                                                                                                                                                                                                                                                                                                                                                                                                                                                                                                                                                                                                                                                                                                                                                                                                                                                                                                                                                                                                                                                                                                                                                                                                                                                |                                                  |
| D5W                  | Station Cable Installation (P1185)                  | Merando/Graham                                                                                                                                                                                                                                                                                                                                                                                                                                                                                                                                                                                                                                                                                                                                                                                                                                                                                                                                                                                                                                                                                                                                                                                                                                                                                                                                                                                                                                                                                                                                                                                                                                                                                                                                                                                                                                                                                                                                                                                                                                                                                                                 | Sabal                                            |
| A2D                  | Characteristics of Semiconductive Shields           | Orton/Flenniken/Liu                                                                                                                                                                                                                                                                                                                                                                                                                                                                                                                                                                                                                                                                                                                                                                                                                                                                                                                                                                                                                                                                                                                                                                                                                                                                                                                                                                                                                                                                                                                                                                                                                                                                                                                                                                                                                                                                                                                                                                                                                                                                                                            | Palm                                             |
| 10:15 am - A11W      | Cables with Radial/Longitudinal Moisture Barrier    | Snow/Hiranandani                                                                                                                                                                                                                                                                                                                                                                                                                                                                                                                                                                                                                                                                                                                                                                                                                                                                                                                                                                                                                                                                                                                                                                                                                                                                                                                                                                                                                                                                                                                                                                                                                                                                                                                                                                                                                                                                                                                                                                                                                                                                                                               | Snowy Egret                                      |
| 12:00 pm B19D        | Cable Prep Techniques for Installing Accessories    | Crotty/Smalley                                                                                                                                                                                                                                                                                                                                                                                                                                                                                                                                                                                                                                                                                                                                                                                                                                                                                                                                                                                                                                                                                                                                                                                                                                                                                                                                                                                                                                                                                                                                                                                                                                                                                                                                                                                                                                                                                                                                                                                                                                                                                                                 | Sawgrass                                         |
| D10D                 | Class 1E Cables (IEEE 383)                          | Konnik/Gwal                                                                                                                                                                                                                                                                                                                                                                                                                                                                                                                                                                                                                                                                                                                                                                                                                                                                                                                                                                                                                                                                                                                                                                                                                                                                                                                                                                                                                                                                                                                                                                                                                                                                                                                                                                                                                                                                                                                                                                                                                                                                                                                    | Sabal                                            |

| 12:15 pm -<br>2:00 pm |             |                                                        | Boone/Argaut       | Horizons               |
|-----------------------|-------------|--------------------------------------------------------|--------------------|------------------------|
|                       |             |                                                        |                    |                        |
| 2:00 pm -<br>5:30 pm  | В           | CABLE ACCESSORIES                                      | Champion/Yaworski  | Tarpon/<br>Sawyer/Long |
|                       |             | WG & DG MEETINGS                                       |                    | _                      |
|                       | A16D        | Characteristics of EPR Cables                          | Cinquemani/Hayes   | Palm                   |
| 2:00 pm -             | C1D         | Ampacity Topics                                        | Ernst/Purnhagen    | Snowy Egret            |
| 3:15 pm               | C11D        | Submarine Cables                                       | Parker/Turner      | Sawgrass               |
|                       | D11D        | Shielding Practice for LV Cables (P1143)               | Bow/Bayer          | Sabal                  |
|                       | A4D         | Definition of Tree Retardant Cross-Linked Polyethylene | Pélissou/Harp      | Palm                   |
| 3:30 pm -             | C24W        | Temperature Monitoring of Cable Systems (P1718)        | Chaaban/Grodzinski | Sawgrass               |
| 5:30 pm               | C<br>Ad Hoc | DC Field Testing of Extruded Cable Systems             | Buchholz           | Snowy Egret            |
|                       | D16W        | Qualification of Fiber Optic Cable (IEEE P1682)        | Pirrong/Korash     | Sabal                  |

#### **General Meeting Notes**

- 1-Guest Breakfast, 7:30 9:00 am: Bermudas
- 2-Attendees Buffet Breakfast, 7:00 8:00 am: Banyan Breezeway East
- 3-Breaks 10:00 10:30 am, 3:00 3:30 pm: Banyan Breezeway East
- 4-See Bulletin Board at Registration Area for Specifics

# Wednesday, March 12, 2008

| TIME                           | GROUP            | ACTIVITY CHAIRS                                                      |                       | ROOM             |  |
|--------------------------------|------------------|----------------------------------------------------------------------|-----------------------|------------------|--|
|                                | WG & DG MEETINGS |                                                                      |                       |                  |  |
|                                | A7W              | Selecting & Testing Jackets for UG Cables                            | Caronia/Pélissou      | Palm             |  |
|                                | B7D              | Rev. IEEE 386—Separable Connector Standard                           | Kennedy/Kumar         | Sabal            |  |
| 8:00 am -                      | C-Ad Hoc         | Damped AC Voltage (Oscillating Wave) Testing                         | Gulski/Boone          | Sawgrass         |  |
| 10:00 am C20D Soil Thermal Sta |                  | Soil Thermal Stability                                               | Parmar                | Tarpon           |  |
|                                | D14D             | IEEE 422 – Design of Cable Systems                                   | Engmann/Merando       | Horizons         |  |
|                                | 0140             | TEEE 422 - Design of Gable Gystems                                   | Enginanii/werando     | East             |  |
|                                | A6D              | Accelerated Electrical Aging                                         | Walton                | Palm             |  |
|                                | A14D             | Power Cable Standards                                                | Ramachandran/Hartlein | Sabal            |  |
| 10:15 am -                     | B18D             | Application Guide for Separable Connectors                           | Makal/Hayes           | Tarpon           |  |
| 12:00 pm                       | C28D             | Hot Spot Mitigation                                                  | Nierenberg/MacPhail   | Sawgrass         |  |
|                                | D3D              | Guide for Selecting & Specifying Petro-Chem Plant Cables (IEEE 1242) | Bow/Maldonado         | Horizons<br>East |  |

| 12:00 pm -<br>1:00 pm | EDUCATION LUNCH (Must Register for This)                                                                                                                                     |                  | Bird/<br>Indian |  |
|-----------------------|------------------------------------------------------------------------------------------------------------------------------------------------------------------------------|------------------|-----------------|--|
| 1:00 pm -<br>5:00 pm  | EDUCATION PROGRAM (Must Register for This) Participants will receive PDH Credits                                                                                             | Cherukupalli/Liu | Sawyer/<br>Long |  |
| 1:00 pm -<br>3:00 pm  | IEEE Presentation on Standards Draft Development (Editorial) and the Standards Word Template (Style Manual), presented by Jennie Steinhagen and Lorraine Patsco (IEEE)       |                  |                 |  |
| 3:15 pm -<br>5:00 pm  | Utility Perspective: Real-Time Thermal Rating Applications for Underground Cables, presented by Erich Schoennagel (Centerpont Energy) & Mohammad Pasha (United Illuminating) |                  |                 |  |

#### **General Meeting Notes**

- 1-Guest Breakfast, 7:30 9:00 am: Bermudas
- 2-Attendees Buffet Breakfast, 7:00 8:00 am: Banyan Breezeway East
- 3-Breaks 10:00 10:30 am, 3:00 3:30 pm: Banyan Breezeway East (AM), Grand Palm Colonnade West (PM)
- 4-See Bulletin Board at Registration Area for Specifics

# **Administrative Activities**

| Saturday, March 8, 2008 |                                                                                                                               |              |                |  |
|-------------------------|-------------------------------------------------------------------------------------------------------------------------------|--------------|----------------|--|
| TIME                    | ACTIVITY                                                                                                                      | CHAIR        | ROOM           |  |
| 1:00 pm                 | Pre-Con Meeting with Hotel<br>(Nandi, Mosier, Fitzgerald, Arnold,<br>Hiivala, Fenger, and Hotel Convention<br>Services Staff) | Nandi/Mosier | Spotted Curlew |  |
| 3:30 - 5:00 pm          | Officers' Meeting<br>(Nandi, Mosier, Fitzgerald, Arnold,<br>Hiivala, and Fenger)                                              | Nandi/Mosier | Royal Tern     |  |

| Sunday, March 9, 2008 |                                                                                                                                                                |              |             |  |
|-----------------------|----------------------------------------------------------------------------------------------------------------------------------------------------------------|--------------|-------------|--|
| 8:00 am – 3:00 pm     | CIGRÉ Strategic Advisory Group<br>(SAG)<br>members only                                                                                                        | Rüter        | Royal Tern  |  |
| 12:00 - 3:45 pm       | AdCom <sup>2</sup> Meeting<br>(Nandi, Mosier, Fitzgerald,<br>Smith, Champion, Yaworski, Nishioka,<br>Merando, Spear, Fenger, von Herrmann,<br>Arnold, Hiivala) | Nandi/Mosier | Snowy Egret |  |
| 4:00 – 5:00 pm        | Advisory Committee Meeting<br>(Nandi, Mosier, Fitzgerald, Pélissou,<br>Boone, CIGRÉ SAG)                                                                       | Nandi        | Citrus      |  |

| Monday, March 10, 2008                                                                                                                                    |                                 |                   |                 |  |
|-----------------------------------------------------------------------------------------------------------------------------------------------------------|---------------------------------|-------------------|-----------------|--|
| 7:00 – 7:15 am  All Chairs Meeting  (For Subcommittee, Working Group, Discussion Group,  Transnational, Education, and Standards  Chairs and Vice-Chairs) |                                 |                   | Citrus & Glades |  |
|                                                                                                                                                           | All Chairs Mtg - Sub A Breakout | Smith/            | Palm            |  |
| 7:15 – 8:00 am                                                                                                                                            | All Chairs Mtg - Sub B Breakout | Champion/Yaworski | Jasmine         |  |
|                                                                                                                                                           | All Chairs Mtg - Sub C Breakout | Nishioka/         | Sawgrass        |  |
|                                                                                                                                                           | All Chairs Mtg - Sub D Breakout | Merando/Spear     | Sabal           |  |

| Wednesday, March 12, 2008 |                                                                                                                                               |              |            |  |
|---------------------------|-----------------------------------------------------------------------------------------------------------------------------------------------|--------------|------------|--|
| 12:00 - 2:30 pm           | AdCom Wrap-Up Meeting (Nandi, Mosier, Fitzgerald, Smith, Champion, Yaworski, Nishioka, Merando, Spear, Fenger, von Herrmann, Arnold, Hiivala) | Nandi/Mosier | Blue Heron |  |