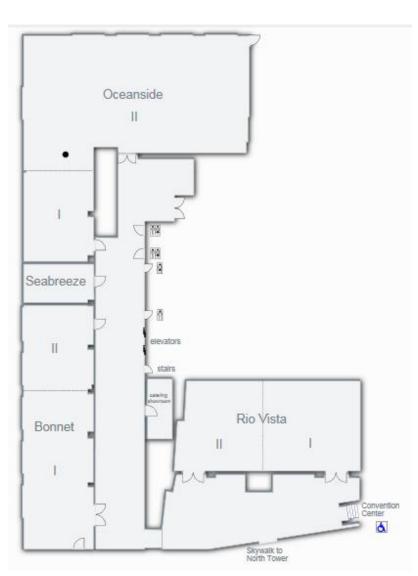

#### **Attendee Breakfast:**

A breakfast is provided each meeting day (Monday thru Wednesday morning) for attendees between 7:00AM and 8:00AM Breakfast for this meeting is served in Las Olas I, II (see hotel layout map at the end of this document).