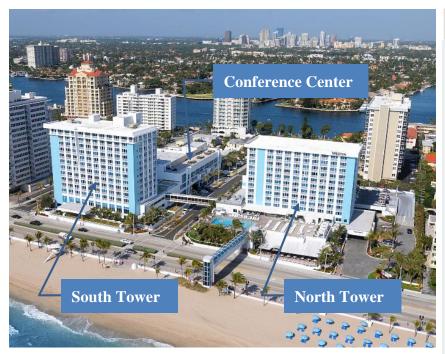

#### **Attendee Breakfast:**

A breakfast is provided each meeting day (Monday thru Wednesday morning) for attendees between 7:00AM and 8:00AM Breakfast for this meeting is served in Las Olas I, II (see hotel layout map at the end of this document).