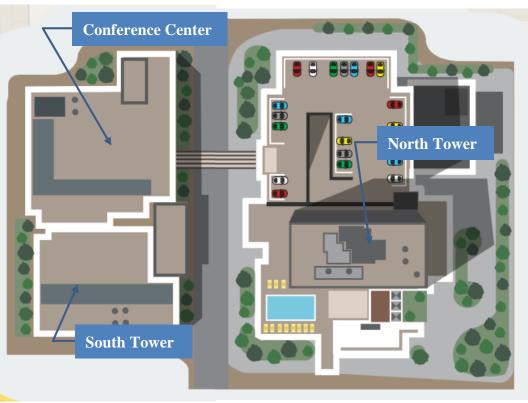

#### **Attendee Breakfast:**

A breakfast is provided each meeting day (Monday thru Wednesday morning) for attendees between 7:00AM and 8:00AM Breakfast for this meeting is served in Las Olas I, II (see hotel layout map at the end of this document).