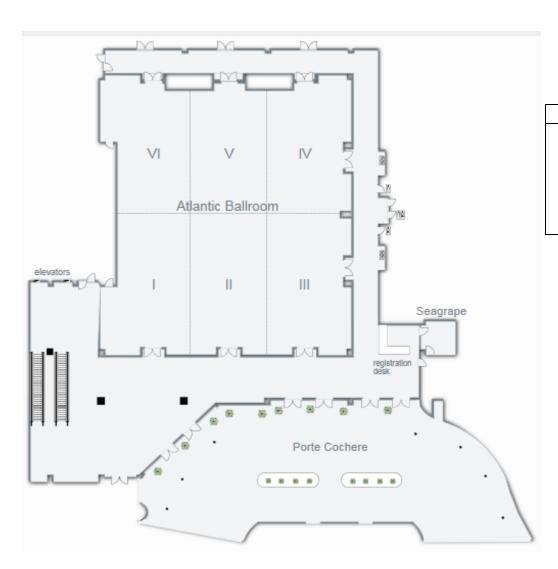

#### **Attendee Breakfast:**

A breakfast is provided each meeting day (Monday thru Wednesday morning) for attendees between 7:00AM and 8:00AM Breakfast for this meeting is served in Las Olas I, II (see hotel layout map at the end of this document).