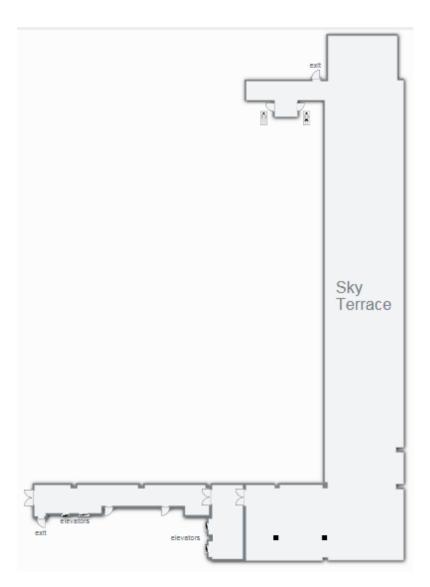

#### **Attendee Breakfast:**

A breakfast is provided each meeting day (Monday thru Wednesday morning) for attendees between 7:00AM and 8:00AM Breakfast for this meeting is served in Las Olas I, II (see hotel layout map at the end of this document).